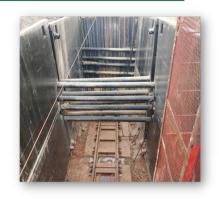

#### **Trench Boxes**

- Steel & Aluminum Construction
- 8'x10' 8'x32' & 10'x10' 10'x24' Sizes
- 3' 12' Spreaders in Stock, Custom Sizes Available
- Max 1820 PSF