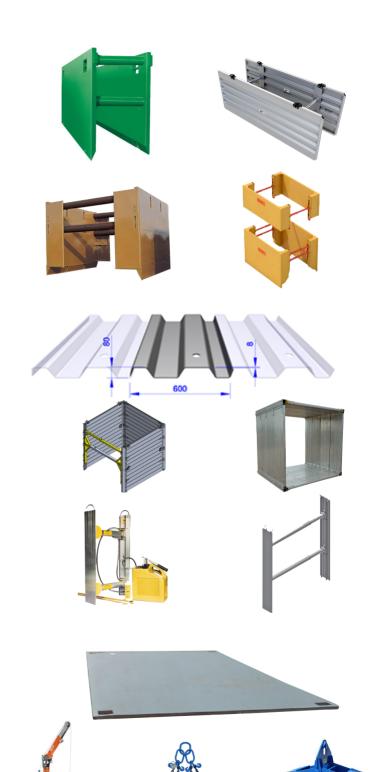

# **Our Products**

#### **Trench Boxes**

- Steel & Aluminum Construction
- 8'x10' 8'x32' & 10'x10' 10'x24' Sizes
- 3' 12' Spreaders in Stock, Custom Sizes Available
- Max 1820 PSF

#### Manhole Boxes

- Steel Construction
- 8'x8' 10'x10' Sizes

#### Sheet Pile

- 10' 40' Lengths
- Custom Lengths Up to 40'
- KD 600/8 Profile

#### Modular Boxes

- 2'x4' 2' x 12' Panels
- 6' 12' Corner Posts

### Hydraulic Shoring

- 22" 36"
- 34" 55"
- 52" 88"
- 1.5' & 5' Rails

#### Road Plates

- 8'x10'x1" 8'x20'x1" Sizes
- Rated to 40 MPH

### Support Equipment

- Davit Arms
- Hand Rails
- Barrier Lifts
- Slings

800.381.0176

www.4HornTrench.com